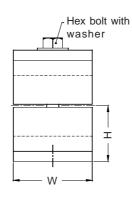

## **Unit Dimensions**

Table 1

| Group No | Tube Size |      | L   | С  | t  | g | b   | d  | w  | Н  |
|----------|-----------|------|-----|----|----|---|-----|----|----|----|
|          | Øа        | Code |     |    |    |   |     |    |    |    |
| НА       | 06        | 006  | 73  | 32 | 8  | 1 | 55  | 33 | 30 | 24 |
|          | 08        | 800  |     |    |    |   |     |    |    |    |
|          | 10        | 010  |     |    |    |   |     |    |    |    |
|          | 12        | 012  |     |    |    |   |     |    |    |    |
|          | 14        | 014  |     |    |    |   |     |    |    |    |
|          | 15        | 015  |     |    |    |   |     |    |    |    |
|          | 16        | 016  |     |    |    |   |     |    |    |    |
|          | 18        | 018  |     |    |    |   |     |    |    |    |
| НВ       | 20        | 020  | 85  | 48 | 8  | 1 | 70  | 45 | 30 | 32 |
|          | 22        | 022  |     |    |    |   |     |    |    |    |
|          | 25        | 025  |     |    |    |   |     |    |    |    |
|          | 28        | 028  |     |    |    |   |     |    |    |    |
|          | 30        | 030  |     |    |    |   |     |    |    |    |
| HC       | 30        | 030  | 100 | 60 | 8  | 1 | 85  | 60 | 30 | 38 |
|          | 35        | 035  |     |    |    |   |     |    |    |    |
|          | 38        | 038  |     |    |    |   |     |    |    |    |
| HD       | 38        | 038  | 140 | 90 | 10 | 2 | 115 | 90 | 45 | 55 |
|          | 42        | 042  |     |    |    |   |     |    |    |    |