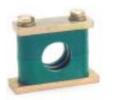

## Description

Tube & pipe clamps are used in installations to provide rigid support to the pipes both in lateral & longitudinal directions releiving stresses caused by unequal movements in the pipe line.

The use of clamps will also prevent the transmission of vibrations from the pipe to the frame & vice versa. Loosening of joints , welds & leakage in the system can be avoided by the rigidity provided by the clamps.