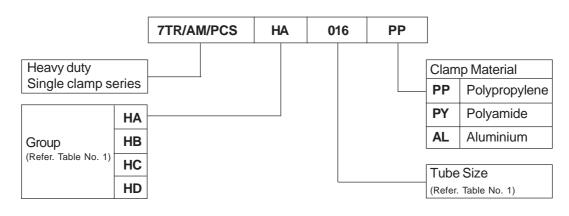

18  |     |    |    |   |     |    |    |    |
| НВ       | 20        | 020  | 85  | 48 | 8  | 1 | 70  | 45 | 30 | 32 |
|          | 22        | 022  |     |    |    |   |     |    |    |    |
|          | 25        | 025  |     |    |    |   |     |    |    |    |
|          | 28        | 028  |     |    |    |   |     |    |    |    |
|          | 30        | 030  |     |    |    |   |     |    |    |    |
| HC       | 30        | 030  | 100 | 60 | 8  | 1 | 85  | 60 | 30 | 38 |
|          | 35        | 035  |     |    |    |   |     |    |    |    |
|          | 38        | 038  |     |    |    |   |     |    |    |    |
| HD       | 38        | 038  | 140 | 90 | 10 | 2 | 115 | 90 | 45 | 55 |
|          | 42        | 042  |     |    |    |   |     |    |    |    |

## **Ordering Code**