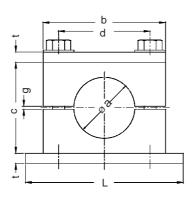

## **Unit Dimensions**

Table 1

| Group No | Tube Size |      | L   | С  | t  | g | b   | d  | w  | Н  |
|----------|-----------|------|-----|----|----|---|-----|----|----|----|
|          | Øа        | Code |     |    |    |   |     |    |    |    |
| НА       | 06        | 006  | 73  | 32 | 8  | 1 | 55  | 33 | 30 | 24 |
|          | 08        | 800  |     |    |    |   |     |    |    |    |
|          | 10        | 010  |     |    |    |   |     |    |    |    |
|          | 12        | 012  |     |    |    |   |     |    |    |    |
|          | 14        | 014  |     |    |    |   |     |    |    |    |
|          | 15        | 015  |     |    |    |   |     |    |    |    |
|          | 16        | 016  |     |    |    |   |     |    |    |    |
|          | 18        | 018  |     |    |    |   |     |    |    |    |
| НВ       | 20        | 020  | 85  | 48 | 8  | 1 | 70  | 45 | 30 | 32 |
|          | 22        | 022  |     |    |    |   |     |    |    |    |
|          | 25        | 025  |     |    |    |   |     |    |    |    |
|          | 28        | 028  |     |    |    |   |     |    |    |    |
|          | 30        | 030  |     |    |    |   |     |    |    |    |
| HC       | 30        | 030  | 100 | 60 | 8  | 1 | 85  | 60 | 30 | 38 |
|          | 35        | 035  |     |    |    |   |     |    |    |    |
|          | 38        | 038  |     |    |    |   |     |    |    |    |
| HD       | 38        | 038  | 140 | 90 | 10 | 2 | 115 | 90 | 45 | 55 |
|          | 42        | 042  |     |    |    |   |     |    |    |    |