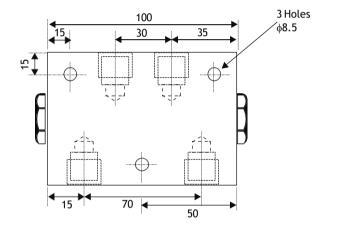

**DOUBLE PILOT CHECK VALVE** 

(MODEL: DPCV - 03T)

- Extruded Aluminium alloy body.
- Internal parts are hardened steel.
- Maximum flow rate is 30 LPM.
- Maximum working pressure tested to 210 Kg/cm<sup>2</sup>.
- Ratio is 4:1.
- Ports are 3/8" NPT or 1/2" BSPT.
- These valves are used to block the cylinder in both directions. Flow is free in one direction and blocked in the reverse direction until pilot pressure is applied.
- Ball and seat mechanism is used in operation.
- The directional valve cylinder ports should be connected to the tank in the center condition.