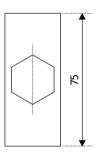

**DOUBLE PILOT CHECK VALVE** 

(MODEL: DPCV - 03T)

- Extruded Aluminium alloy body.
- Internal parts are hardened steel.
- Maximum flow rate is 30 LPM.
- Maximum working pressure tested to 210 Kg/cm<sup>2</sup>.
- Ratio is 4:1.
- Ports are 3/8" NPT or 1/2" BSPT.
- These valves are used to block the cylinder in both directions. Flow is free in one direction and blocked in the reverse direction until pilot pressure is applied.
- Ball and seat mechanism is used in operation.
- The directional valve cylinder ports should be connected to the tank in the center condition.