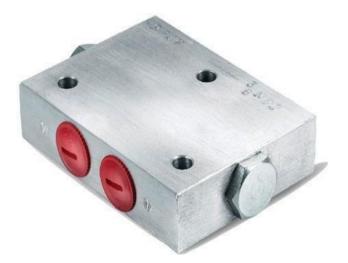

**DOUBLE PILOT CHECK VALVE** 

(MODEL: DPCV - 03T)

- Extruded Aluminium alloy body.
- Internal parts are hardened steel.
- Maximum flow rate is 30 LPM.
- Maximum working pressure tested to 210 Kg/cm<sup>2</sup>.
- Ratio is 4:1.
- Ports are 3/8" NPT or 1/2" BSPT.
- These valves are used to block the cylinder in both directions. Flow is free in one direction and blocked in the reverse direction until pilot pressure is applied.
- Ball and seat mechanism is used in operation.
- The directional valve cylinder ports should be connected to the tank in the center condition.