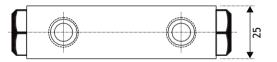

**DOUBLE PILOT CHECK VALVE** 

(MODEL: DPCV - 03T)

- Extruded Aluminium alloy body.
- Internal parts are hardened steel.
- Maximum flow rate is 30 LPM.
- Maximum working pressure tested to 210 Kg/cm<sup>2</sup>.
- Ratio is 4:1.
- Ports are 3/8" NPT or 1/2" BSPT.
- These valves are used to block the cylinder in both directions. Flow is free in one direction and blocked in the reverse direction until pilot pressure is applied.
- Ball and seat mechanism is used in operation.
- The directional valve cylinder ports should be connected to the tank in the center condition.