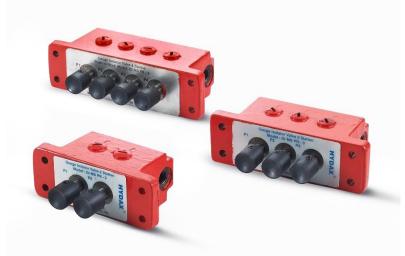

## **GAUGE ISOLATOR VALVE**

(MODEL: GI MS PR 2/3/4)

**MULTI STATION** 

## **TECHNICAL DATA**

HYDAX Introduces for the first time ever 2. 3, 4, 5 and 6 stations single block valves. Outer body is made of High Grade Casting. The valves are designed to prevent surge damage to a gauge in all types of hydraulic circuits. The spring returned facility is the same as in the single station valve. The high performance, low drain leakage characteristic is maintained in the multi-station valves. Only one gauge and one drain line for

all the ports reduces plumbing and additional instrumentation cost. The maximum working pressure is about 3000 PSI. Working pressure ranges from  $-30^{\circ}$  F to  $240^{\circ}$  F. All ports are  $\frac{1}{4}$ " BSP and can be easily mounted on panel s .All plumbing is from the rear.