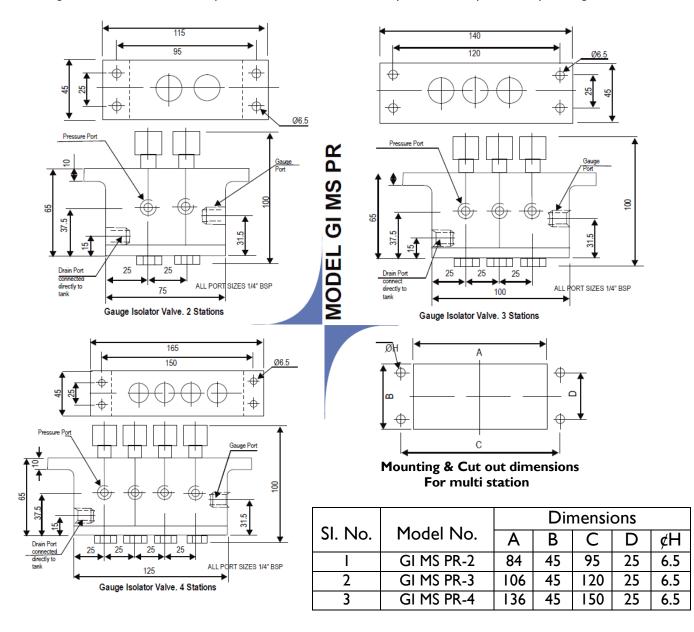

## **GAUGE ISOLATOR VALVE**

(MODEL: GI MS PR 2/3/4)

**MULTI STATION** 

## **TECHNICAL DATA**

HYDAX Introduces for the first time ever 2. 3, 4, 5 and 6 stations single block valves. Outer body is made of High Grade Casting. The valves are designed to prevent surge damage to a gauge in all types of hydraulic circuits. The spring returned facility is the same as in the single station valve. The high performance, low drain leakage characteristic is maintained in the multi-station valves. Only one gauge and one drain line for

all the ports reduces plumbing and additional instrumentation cost. The maximum working pressure is about 3000 PSI. Working pressure ranges from  $-30^{\circ}$  F to  $240^{\circ}$  F. All ports are  $\frac{1}{4}$ " BSP and can be easily mounted on panel s .All plumbing is from the rear.