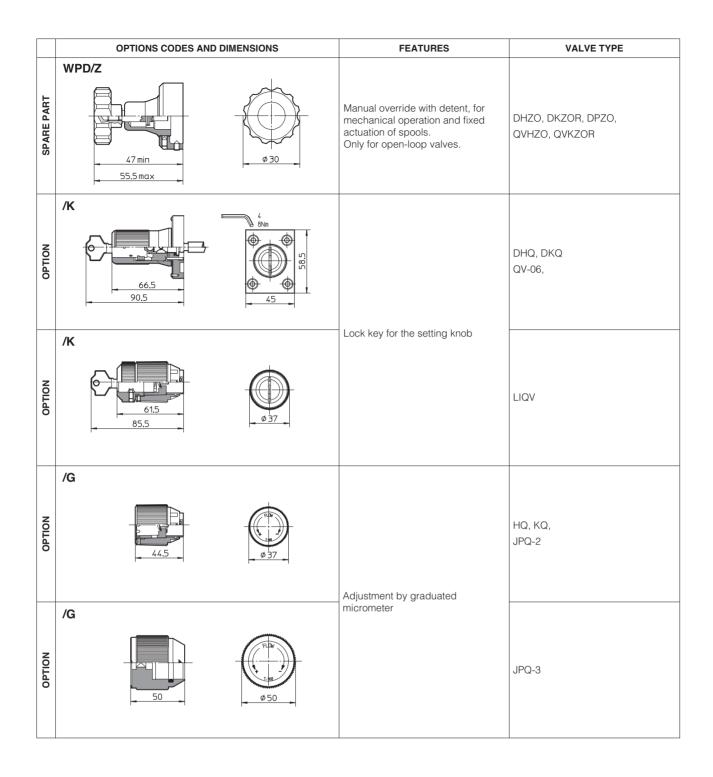

## Handwheels for hydraulic controls on-off and proportional valves

|            | OPTIONS CODES AND DIM                         | ENSIONS | FEATURES                                                                                  | VALVE TYPE                                                                                                                  |
|------------|-----------------------------------------------|---------|-------------------------------------------------------------------------------------------|-----------------------------------------------------------------------------------------------------------------------------|
| OPTION     | ► CH.27<br>CH.19<br>CH.19<br>31 min<br>38 max | ø 30    | Regulating handwheel                                                                      | ARE, CART ARE, CART M-6,<br>ARAM, AGAM, REM,<br>AGIR, AGIS, AGIU,<br>HMP, HM, KM,<br>HS, KS, HG, KG,<br>LIMM, LIRA, LICM    |
| OPTION     | <b>AVF</b>                                    | Ø 39    | Regulating knob                                                                           | ARE, CART ARE, CART M-6,<br>AGIS, AGIU (as spare part, code VFG<br>instead of VF and VSG instead of VS),<br>HMP,<br>HS, HG. |
| OPTION     | VS                                            | ø 39    | Manual override with safety<br>locking.<br>Regulation possible only<br>with pushed knob.  |                                                                                                                             |
| OPTION     |                                               |         | Prolonged manual override<br>protected by rubber cap                                      | DHI, DHE<br>DKE<br>DLEH, DLEHM<br>DPHI, DPHE<br>LID*                                                                        |
| SPARE PART | WPD/H<br>(size 06)<br>50 min<br>58.5 max      | ø 30    |                                                                                           | DHI                                                                                                                         |
| SPARE PART | WPD/HE-DC                                     | ø 30    | Manual override with detent, for<br>mechanical operation and fixed<br>actuation of spools | DHE (only DC version)                                                                                                       |
| SPARE PART | WPD/KE-DC                                     | Ø 30    |                                                                                           | DKE-DC                                                                                                                      |